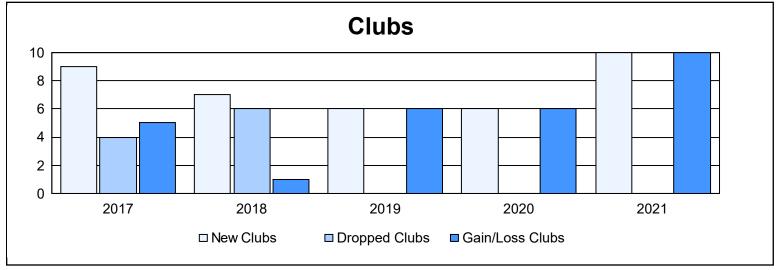

District E 4 As of June 2021 Cumulative

| Year      | New<br>Clubs | Dropped<br>Clubs | Gain/<br>Loss<br>Clubs | New<br>Members | Charter<br>Members | Reinstate<br>Members | Transfer<br>Members | Total<br>Member<br>Added | Total<br>Members<br>Dropped | Gain/<br>Loss<br>Members |
|-----------|--------------|------------------|------------------------|----------------|--------------------|----------------------|---------------------|--------------------------|-----------------------------|--------------------------|
| 2016-2017 | 9            | 4                | 5                      | 210            | 245                | 6                    | 3                   | 464                      | 284                         | 180                      |
| 2017-2018 | 7            | 6                | 1                      | 155            | 206                | 1                    | 4                   | 366                      | 252                         | 114                      |
| 2018-2019 | 6            | 0                | 6                      | 203            | 150                | 2                    | 3                   | 358                      | 149                         | 209                      |
| 2019-2020 | 6            | 0                | 6                      | 242            | 127                | 5                    | 9                   | 383                      | 204                         | 179                      |
| 2020-2021 | 10           | 0                | 10                     | 243            | 218                | 19                   | 2                   | 482                      | 199                         | 283                      |
| Average   | 8            | 2                | 6                      | 211            | 189                | 7                    | 4                   | 411                      | 218                         | 193                      |