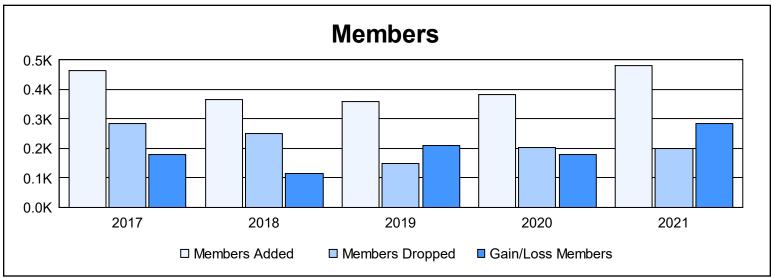

District E 4 As of June 2021 Cumulative

| Year      | New<br>Clubs | Dropped<br>Clubs | Gain/<br>Loss<br>Clubs | New<br>Members | Charter<br>Members | Reinstate<br>Members | Transfer<br>Members | Total<br>Member<br>Added | Total<br>Members<br>Dropped | Gain/<br>Loss<br>Members |
|-----------|--------------|------------------|------------------------|----------------|--------------------|----------------------|---------------------|--------------------------|-----------------------------|--------------------------|
| 2016-2017 | 9            | 4                | 5                      | 210            | 245                | 6                    | 3                   | 464                      | 284                         | 180                      |
| 2017-2018 | 7            | 6                | 1                      | 155            | 206                | 1                    | 4                   | 366                      | 252                         | 114                      |
| 2018-2019 | 6            | 0                | 6                      | 203            | 150                | 2                    | 3                   | 358                      | 149                         | 209                      |
| 2019-2020 | 6            | 0                | 6                      | 242            | 127                | 5                    | 9                   | 383                      | 204                         | 179                      |
| 2020-2021 | 10           | 0                | 10                     | 243            | 218                | 19                   | 2                   | 482                      | 199                         | 283                      |
| Average   | 8            | 2                | 6                      | 211            | 189                | 7                    | 4                   | 411                      | 218                         | 193                      |